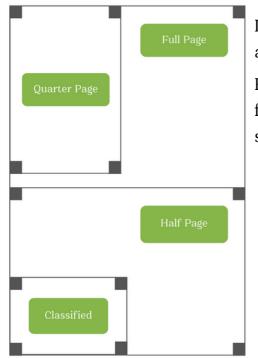

| £190 | Full Page                                      |  |
|------|------------------------------------------------|--|
| £250 | Back Cover                                     |  |
| £400 | Headline Sponsor (cover page banner, full page |  |
|      | inside cover & editorial)                      |  |
| £110 | Half Page                                      |  |
| £65  | Quarter Page                                   |  |
| £40  | Classified                                     |  |
|      |                                                |  |